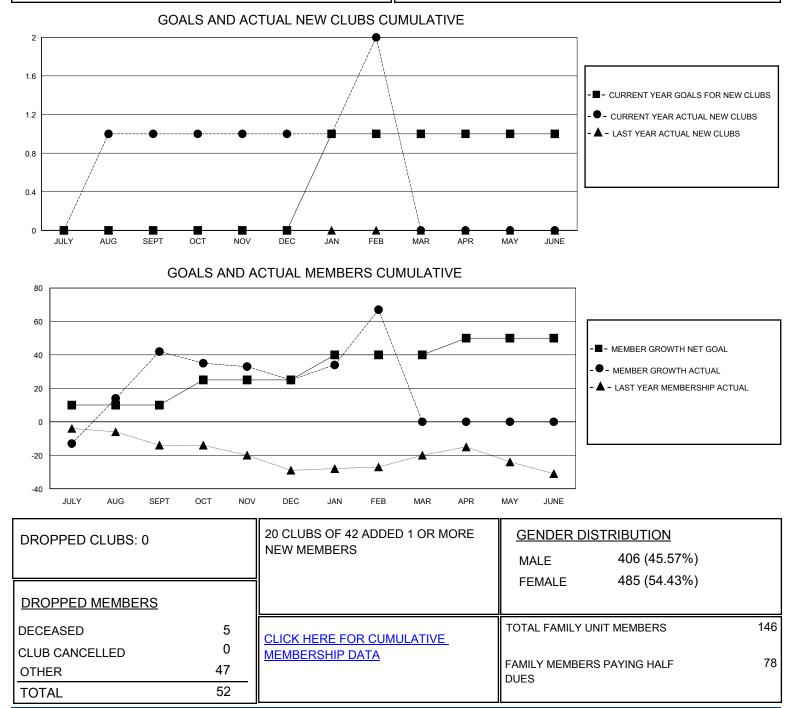

## District 118 E

Results as of: 2/29/2024

| GMT:                  | LOCATION Republic of Türkiye |           |               |                       |                         |                         | GMT CA                                             |
|-----------------------|------------------------------|-----------|---------------|-----------------------|-------------------------|-------------------------|----------------------------------------------------|
| Clubs                 |                              |           |               | Members               |                         |                         |                                                    |
| RESULTS FOR 2023-2024 |                              |           |               | RESULTS FOR 2023-2024 |                         |                         |                                                    |
| QUARTER               | NEW CLUB GOAL                | NEW CLUBS | DROPPED CLUBS | QUARTER               | IBER GROWTH NET<br>GOAL | MEMBER GROWTH<br>ACTUAL | DROPPED<br>MEMBERS ACTUAL<br>(including transfers) |
| JULY/AUG/SEPT         | 0                            | 1         | 0             | JULY/AUG/SEPT         | 10                      | 65                      | 23                                                 |
| OCT/NOV/DEC           | 0                            | 0         | 0             | OCT/NOV/DEC           | 15                      | 2                       | 18                                                 |
| JAN/FEB/MAR           | 1                            | 1         | 0             | JAN/FEB/MAR           | 15                      | 55                      | 11                                                 |
| APR/MAY/JUNE          | 0                            | 0         | 0             | APR/MAY/JUNE          | 10                      | 0                       | 0                                                  |